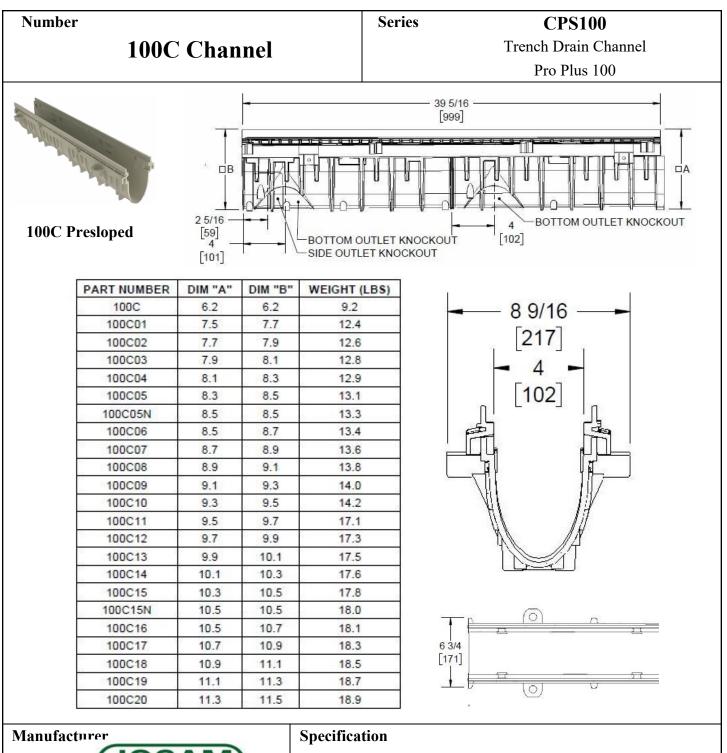

www.trenchdrainsupply.com

JOSAM 100C SERIES CHANNELS SHALL BE 39.4" (1000) LONG WITH 4" (102) INTERNALWIDTH AND RADIUSED BOTTOM. INTERCONNECTING CHANNEL SECTIONS SHALL BE MADE OF SMC/GRP (SHEET MOLDING COMPOUND/GLASS RE-INFORCED POLYESTER) MATERIAL AND AVAILABLE WITH AND WITHOUT SLOPE WITH INTEGRAL CHANNELSUPPORTS CAPABLE OF ACCEPTING RE-BAR. SUPPLIED BY TRENCH DRAIN SUPPLY.